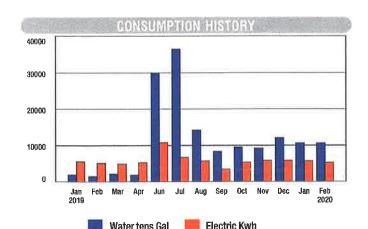

| Regular         | 1 1/2         | 0 GAL                               |
| Basic Monthly Charge                                           |                |                    |                 | \$            | 63.00                               |
| City of Jacksonville Franchise Fee TOTAL CURRENT WATER CHARGES |                |                    |                 | 1.89          |                                     |
|                                                                |                |                    | \$              | 64.89         |                                     |





Page 4 of 4



Phone: 904.665.6000 • Fax: 904.665.7990 • Internet: jea.com

Cycle: 04

Bill Date: 02/27/20

**Customer Name: VILLAGES OF WESTPORT CDD** 

Account #: 8245040569



|                    | water tens | uai        | Electric Kwii |               |
|--------------------|------------|------------|---------------|---------------|
|                    | 1 year ago | Last Month | This Month    | Average Daily |
| Total Kwh used     | 5,530      | 5,747      | 5,350         | 184           |
| Total Gallons used | 20,000     | 106,000    | 106,000       | 3,655         |

Leland Management, Inc. 6972 Lake Gloria Blvd Orlando FL 32809-3200 407-447-9955

#### Statement of Account as of 02/29/20

Re: 1 VILLAGES OF WESTPORT

Account #:

249

Lot#:

JAX-24

**VILLAGES OF WESTPORT CDD** C/O FISHKIND & ASSOCIATES 12501 CORPORATE BLVD ORLANDO FL 32817

Bill Period:

Feb 2020 Mgmt Fee

Payment Due: 02/29/20

**Amount Due:** 

\$1,600.00

| Date     | Description