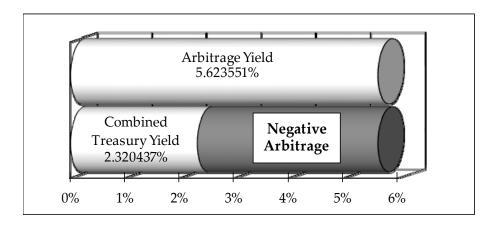

#### Arbitrage Yield/Investment Yield Comparison

The Arbitrage Yield is stated in the Bond Documents to be 5.623551%. The Bond Documents further state that the computation of the Arbitrage Yield is based on a year of 360 days comprised of twelve 30-day months with interest compounding semi-annually.

The yield on the U.S. Bank Money Market and SBA Obligations (the "Combined Treasury Yield") is calculated to be 2.320437% as shown on Schedules A-C. The Combined Treasury Yield is based on a year of 360 days comprised of twelve 30-day months with interest compounding semi-annually.

#### Rebatable Arbitrage Liability Expectation

The Combined Treasury Yield on the Gross Proceeds that are subject to the Rebatable Arbitrage Liability computation was less than the Arbitrage Yield during the Current Computation Period, as shown above. This results in an expectation of negative Rebatable Arbitrage Liability with respect to those Gross Proceeds as shown on Schedules A-C. The results are in accordance with expectations.

#### Rebatable Arbitrage Liability

The Rebatable Arbitrage Liability computation results in a Cumulative Rebatable Arbitrage Liability in the negative amount of \$(4,259,725.60). Therefore no payment is due as of the Current Installment Computation Date.