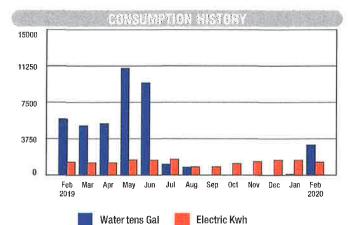

| 29         | 1730       | Regular | 1        | 701 KWH     |
| Basic Month                        | ly Charge  |            | \$      | 9.25     |             |
| Energy Charg                       | ge (\$0.06 | 447 per kW |         | 45.19    |             |
| Fuel Cost                          |            |            |         |          | 22.78       |
| Environment                        | al Charge  | <b>!</b>   |         |          | 0.43        |
| City of Jacksonville Franchise Fee |            |            |         |          | 2.33        |
| Gross Receipts Tax                 |            |            |         |          | 2.05        |
| TOTAL CUR                          | RENT EL    | ECTRIC C   | HARGES  | \$       | 82.03       |

\$19.20 of Fuel Cost is Tax Exempt



|                    | 1 year ago | Last Month | This Month | Average Dally |
|--------------------|------------|------------|------------|---------------|
| Total Kwh used     | 1,326      | 1,524      | 1,336      | 46            |
| Total Gallons used | 58,000     | 1,000      | 31,000     | 0             |

# **Account Balance**



Thank you for your payment.

We have sent a confirmation email to glasgowj@pfm.com.

If your service has been disconnected and you have paid the required amount, a reconnect order will be issued automatically.

Account: 8245040569

Your payment has been scheduled. Scheduled payments may take up to one business day to process. Your balance will not reflect the payment until the first business day after the scheduled payment date.

Confirmation No.
Payment S