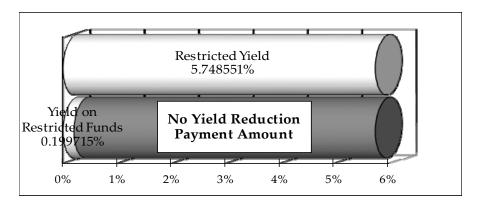

#### Restricted Yield/Investment Yield Comparison

Based on the Arbitrage Yield as stated in the Bond Documents, we have determined that the Restricted Yield of 5.748551% is equal to the Arbitrage Yield plus .125%.

The Acquisition & Construction Yield on the restricted proceeds (the "Yield on Restricted Proceeds") is calculated to be 0.199715% as shown on Schedule D for the period from January 31, 2010 though the Current Installment Computation Date.