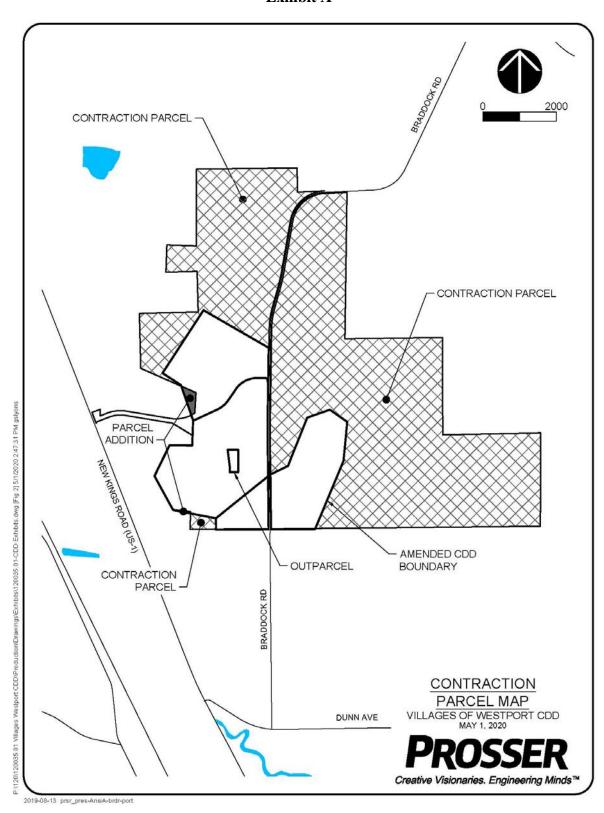

**WHEREAS,** the Landowner has advised the District that it intends on filing a petition seeking the removal of certain property contained within the District (the "Boundary Amendment"); and

**WHEREAS**, the property to be removed as part of the Boundary Amendment is depicted in the attached **Exhibit A** and consists of approximately 1,119.29 acres (the "Contraction Parcel"); and

**WHEREAS,** as of the date of this Resolution, **Exhibits A and B** reflect the boundaries of both the Contraction Parcel and the Amended District, however, it is possible that minor adjustments to such boundaries may be necessary and the District desires to delegate authority to the District's Chairperson to approve any such adjustments that do not exceed a net total of 25 acres ("Minor Boundary Adjustment"); and

#### Exhibit A

Exhibit B

2019-08-13 prsr\_pres-AnsiA-brdr-port