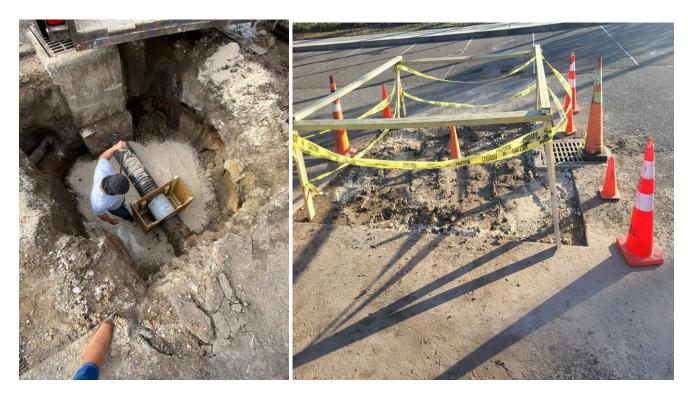

3. Staff hired All Weather Contractors come out and dig up the sinkhole that was repaired last summer since it was starting to cave in again. There was another joint that failed about six feet down the pipe from where the last repair was made. Two pieces of piping were joined together by zip ties. The contractor formed up and poured a concrete flange around the joint to give it a water-tight seal going forward.