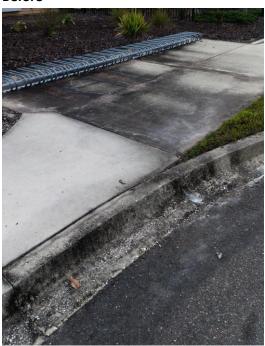

### **Maintenance projects completed:**

1. Staff pressure washed the amenity center sidewalks and curbing.

After

2. Staff removed a dead tree that had fallen across the sidewalk along Braddock Rd. **Before** After