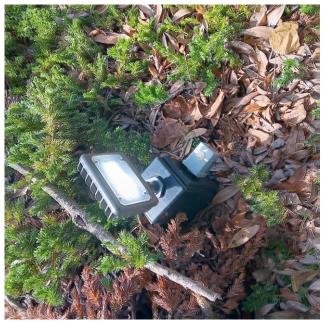

4. Staff replaced a broken landscape light fixture at the entrance to Keniston.

Before After