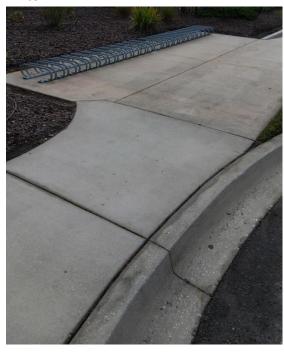

### **Maintenance projects completed:**

1. Staff pressure washed the amenity center sidewalks and curbing.

After

2. Staff removed a dead tree that had fallen across the sidewalk along Braddock Rd. **Before** After