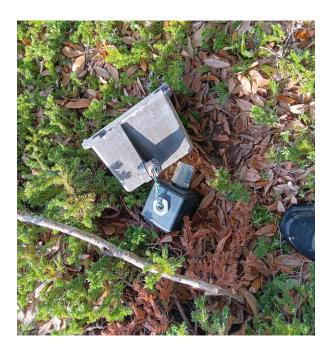

4. Staff replaced a broken landscape light fixture at the entrance to Keniston.

Before After