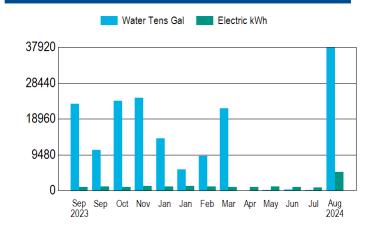

dress: 6813 MYRTLE OAK RD APT IR01

Service Period: 07/30/24 - 08/26/24 Reading Date: 08/26/24

Service Point: Irrigation 1 - Commercial

| Meter     | Days   | Current | Reading | Meter | Consumption          |
|-----------|--------|---------|---------|-------|----------------------|
| Number    | Billed | Reading | Type    | Size  | (1 cu ft = 7.48 gal) |
| 514047435 | 27     | 55      | Regular | 1     | 5000 GAL             |

| Basic Monthly Charge                    | \$<br>31.50 |
|-----------------------------------------|-------------|
| Tier 1 Consumption (1-14 kgal @ \$3.81) | 19.05       |
| City of Jacksonville Franchise Fee      | 1.52        |
|                                         |             |

**Total Current Irrigation Charges** 52.07

#### **CONSUMPTION HISTORY**



|                    | 1 Year Ago | Last Month | This Month | Average Daily |  |
|--------------------|------------|------------|------------|---------------|--|
| Total kWh Used     | 942        | 805        | 4,943      | 154           |  |
| Total Gallons Used | 229,000    | 1,000      | 379,000    | 14,577        |  |



## How doers get more done

12111 LEM TURNER RD JACKSONVILLE, FL 32218 (904)766-2818

6351 00051 15779 09/03/24 08:38 AM SALE CASHIER SHARON

071497185938 MINI ROLL <A> 6.67N
WSTR PRO 4.5 X 3/4 SURPASS CFR 2PK
052427802002 2.50Z CONADH <A> 6.48N
GORILLA CONSTRUCTION ADHESIVE 2.5 OZ
020066779245 GLOSSWHTGAL <A> 48.48N
PRO GLOSS WHITE 450VOC GAL
727193800759 MINIROLTRY <A> 1.68N
6 IN PLASTIC MINI ROLLER TRAY - BEIG
071497189202 MINI FRAME <A> 6.57N
WSTR PRO SHERLOCK LO