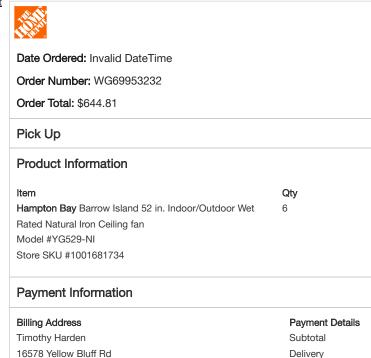

| Item subtotal<br>Shipping & handling<br>Sales tax |            |               | \$22.99<br>\$0.00<br>\$1.72 |
|                                                                                                                                                                                                     | Total                                             |            |               | \$24.71                     |

## Return or replace your item

Visit Amazon.com/returns



**4** 32218

ļ.,

₲ 32218

Price

\$599.82

\$599.82

Sales Tax

Order Total

FREE

\$44.99

\$644.81

Shop All Services

TP DIY A Me

## ORDER #WG69953232

View Receipt



Date Ordered: Invalid DateTime

JACKSONVILLE, FL 32226

Payment Method VI | Ending in 4050

 Order Total:
 \$644.81

 Payment:
 V/SA - 4050

Order Origin: Online

## Pick Up



This item will be delivered in multiple packages.

X

Arriving Monday, September 16

Processed Shipped Ready For Pickup Picked Up

Ship to:

Timothy

12111 \*\*\*\*\* Rd

Jacksonville, FL 32218

**Delivery Instructions:** 

None

Pickup Person:

Timothy

**Track Delivery** 

Start a Return

🛱 Return by December 8, 2024



HAMPTON BAY Barrow Island 52 in. Indoor/Outdoor Wet Rated Natural Iron Ceiling fan

Qty: 6

\$99.97

Info & Guides

**Buy Again** 

## Pick Up

Arriving Monday, September 16

Processed Shipped Ready For Pickup Picked Up

Ship to:

Timothy

12111 \*\*\*\*\* Rd

Jacksonville, FL 32218

**Delivery I