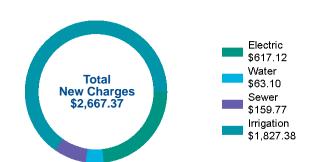

und on the       | following p | pages.)                                   |  |  |  |  |
| Previous Balance                                           | \$          | 1,681.43<br>-1,681.43<br>0.00<br>2,667.37 |  |  |  |  |
| A late payment charge will be assessed for unpaid balance. | \$          | 2,667.37                                  |  |  |  |  |

#### **MESSAGES**



Please pay \$2,667.37 by 09/19/24 to avoid 1.5% late payment charge and service disconnections.



Downed power lines can kill you even if you don't touch them, so please make sure to stay away. Call JEA at 665-6000 to report the location of a downed line.



If your business floods and water rises above the electrical outlets, it's important to call a licensed electrician to check the wiring before you restore power.



PLEASE DETACH AND RETURN PAYMENT STUB BELOW WITH TOTAL DUE IN ENVELOPE PROVIDED.



| Check here  | for telephone/mail addr     | ress correction and fill in on reverse sid   | e.    |
|-------------|-----------------------------|----------------------------------------------|-------|
| Add \$      | _to my monthly bill: \$     | for Neighbor to Neighbor and/or \$           | for   |
| the Prosper | ity Scholarship Fund. I wil | I notify JEA when I no longer wish to contri | bute. |

Additional information on reverse side.

Acct #: 0230853498 Bill Date: 08/28/24 Please pay by 09/19/24 to avoid 1.5% late payment charge. TOTAL AMOUNT PAID \$2,667.37

VILLAGES OF WESTPORT CDD 3501 QUADRANGLE BLVD STE 270 ORLANDO FL 32817-8329

\*\*\* JEA \*\*\* PO BOX 45047 JACKSONVILLE FL32232-5047

#### V