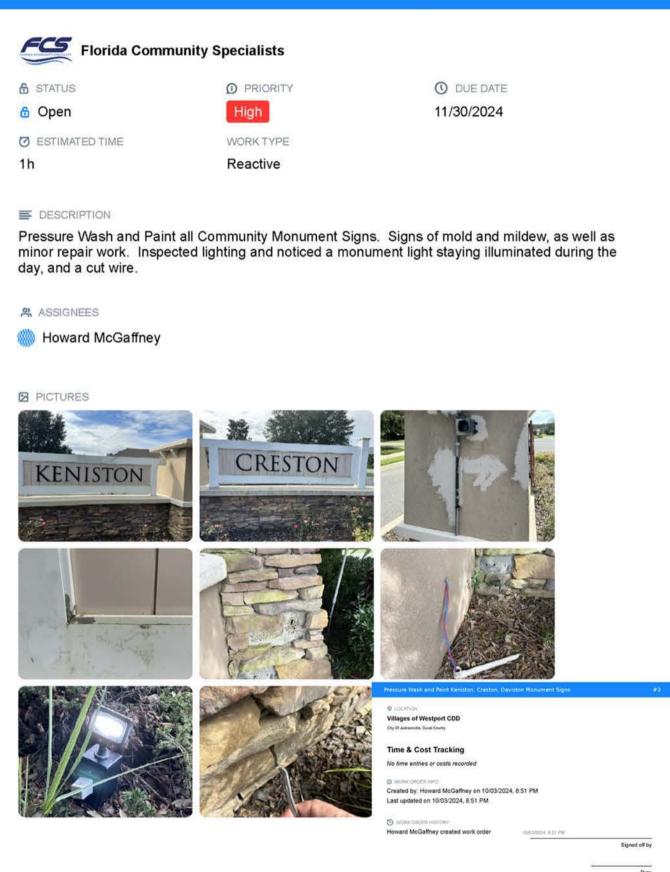

### **Detailed Work Orders**

FCS has a customizable work order system:

- Organizes all reactive, planned and preventative maintenance
- Generates work orders
- Assigns projects based on priorities set and approved by the manager
- Tracks status of open work orders
- Completed work orders are saved in perpetuity
- Data is compiled for manager's reports and are used for expense tracking, budgeting recommendations and analysis